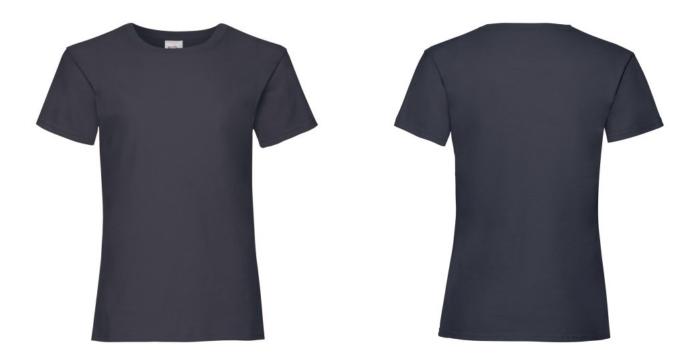

# FRUIT OF THE LOOM, VALUEWEIGTHT WOMEN'S T-SHIRT, DARK ASH GRAY, 14-15

#### **Basic informations**

Size: 14-15 Length: 48.5 Width: 37.5 Height: 30 Size: 14-15 Color: Dark taupe

## Specification

Fruit of the Loom, Valueweigtht Women's Children's T-Shirt, Dark Ash Gray, 14-15. Women's T-shirt, made of 100% cotton, 165gm / m2 cotton, short-sleeved shirt designed for women's children, withan elegant collar and slightly waisted. Branding: DTG, sieve, flex / flock In pack: 72 Piece